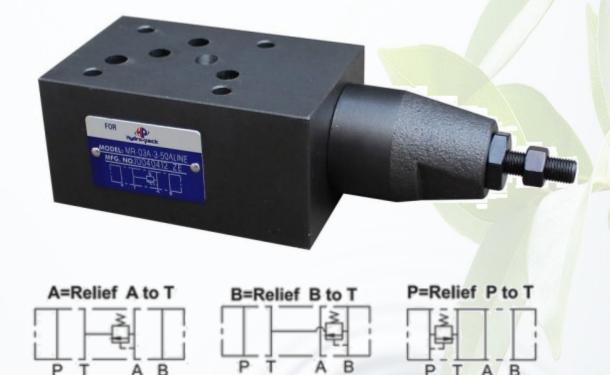

## **Modular Relief Valve**

NG10 (Cetop 5) MR-03A-3-50, MR-03B-3-50, MR-03P-3-50

- The MR-03 modular relief valves can be used to efficiently restrict the "A" port, "B" port, or "P" port or the pressure from "A" and "B" port to the oil tank.
- The mounting surface is NG10.
- Pressure adjustment: 10-250 bar.

| Max. flow L/min. | Max. pressure bar | Connecting port | port              |
|------------------|-------------------|-----------------|-------------------|
| 80               | 315               | 3/8"            | A = Relief A to T |
| 80               | 315               | 3/8"            | B = Relief B to T |
| 80               | 315               | 3/8"            | P = Relief P to T |