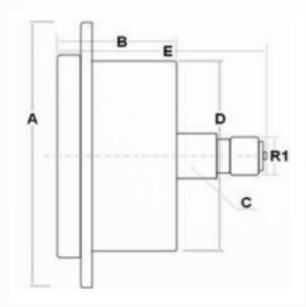

| Accuracy | Dimensions       | Temperature       | Material                                                  |
|----------|------------------|-------------------|-----------------------------------------------------------|
| 1.6%     | A = 83           | -10°C up to +60°C | Case: stainless steel 304                                 |
|          | B = 29           | 11/1/             | Ring: stainless steel 304                                 |
|          | C = 14<br>D = 62 |                   | Window: polycarbonate (glass)  Socket & connection: brass |