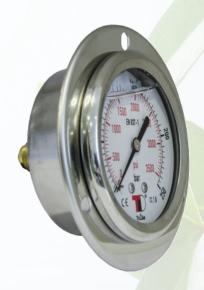

## Pressure gauges

Vertical connection with glycerin (1/4" BSP)

| Туре  | R1             | Scale (bar) |
|-------|----------------|-------------|
| 90052 | 1/4" BSP       | 0-40        |
| 90054 | 1/4" BSP       | 0-100       |
| 90056 | 1/4" BSP 0-250 |             |
| 90058 | 1/4" BSP       | 0-400       |