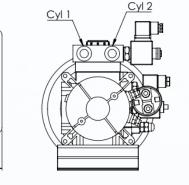

# MPP-48 Mini Power Pack

Main Application: Lift Gate







## 



MAX. PRESSURE

204 bar

#### ELECTRIC MOTOR

Power: 2,2 kW Voltage: 24 V DC PUMP & OIL TANK

Pump displacement:

Tank capacity: 8 liter

2,1 cc/rev

<mark>FLOW</mark> 5,5 L/min

### INCLUDED:

- Termal protection
- Relay
- Oil level gauge
- Thermometer
- CE Declaration of conformity
- Port 3/8" BSP

CE





TAON Hydraulic Components ApS are specialists in hydraulic solutions, components and tool. TAON Hydraulic Components ApS • +45 24 48 84 80 • info@taon.dk • www.taon.dk © TAON Hydraulic will always help you find the best solution.

#### HYDRAULIC CIRCUIT

Output ports = G 3/8