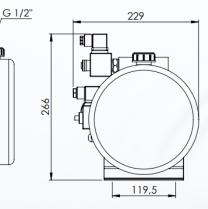

### INCLUDED:

- Termal protection
- Relay
- Oil level gauge
- Thermometer
- CE Declaration of conformity
- Port 3/8" BSP

CE

TAON Hydraulic Components ApS are specialists in hydraulic solutions, components and tool. TAON Hydraulic Components ApS • +45 24 48 84 80 • info@taon.dk • www.taon.dk © TAON Hydraulic will always help you find the best solution.

#### HYDRAULIC CIRCUIT

Output ports = G 3/8