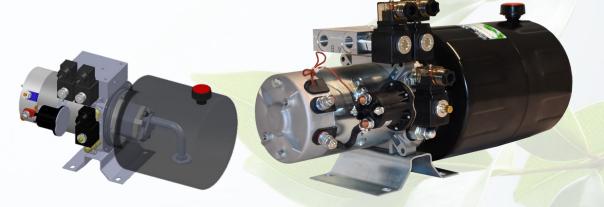

# MPP-48 Mini Power Pack

Main Application: Lift Gate







## 



MAX. PRESSURE

204 bar

#### ELECTRIC MOTOR

Power: 2,2 kW Voltage: 24 V DC PUMP & OIL TANK

Pump displacement:

Tank capacity: 8 liter

2,1 cc/rev

<mark>FLOW</mark> 5,5 L/min

### INCLUDED:

- Termal protection
- Relay
- Oil level gauge
- Thermometer
- CE Declaration of conformity
- Port 3/8" BSP

CE





TAON Hydraulic Components ApS are specialists in hydraulic solutions, components and tool. TAON Hydraulic Components ApS • +45 24 48 84 80 • info@taon.dk • www.taon.dk © TAON Hydraulic will always help you find the best solution.

#### HYDRAULIC CIRCUIT

Output ports = G 3/8