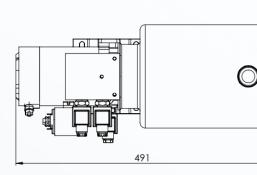

# MPP-48 Mini Power Pack

Main Application: Lift Gate







## 



MAX. PRESSURE

204 bar

#### ELECTRIC MOTOR

Power: 2,2 kW Voltage: 24 V DC PUMP & OIL TANK

Pump displacement:

Tank capacity: 8 liter

2,1 cc/rev

<mark>FLOW</mark> 5,5 L/min

### INCLUDED:

- Termal protection
- Relay
- Oil level gauge
- Thermometer
- CE Declaration of conformity
- Port 3/8" BSP

CE





TAON Hydraulic Components ApS are specialists in hydraulic solutions, components and tool. TAON Hydraulic Components ApS • +45 24 48 84 80 • info@taon.dk • www.taon.dk © TAON Hydraulic will always help you find the best solution.

#### HYDRAULIC CIRCUIT

Output ports = G 3/8