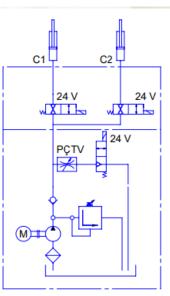

# MPP-48 Mini Power Pack

Main Application: Lift Gate







## 



MAX. PRESSURE

204 bar

#### ELECTRIC MOTOR

Power: 2,2 kW Voltage: 24 V DC PUMP & OIL TANK

Pump displacement:

Tank capacity: 8 liter

2,1 cc/rev

<mark>FLOW</mark> 5,5 L/min

### INCLUDED:

- Termal protection
- Relay
- Oil level gauge
- Thermometer
- CE Declaration of conformity
- Port 3/8" BSP

CE





TAON Hydraulic Components ApS are specialists in hydraulic solutions, components and tool. TAON Hydraulic Components ApS • +45 24 48 84 80 • info@taon.dk • www.taon.dk © TAON Hydraulic will always help you find the best solution.

#### HYDRAULIC CIRCUIT

Output ports = G 3/8