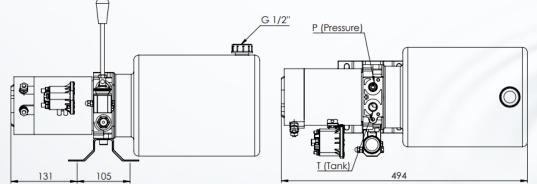

## **INCLUDED:**

- Termal protection
- Relay
- Foot bracket / mounting bracket
- Operating handle
- CE Declaration of conformity
- Port 3/8" BSP

TAON Hydraulic Components ApS are specialists in hydraulic solutions, components and tool. TAON Hydraulic Components ApS • +45 24 48 84 80 • info@taon.dk • www.taon.dk © TAON Hydraulic will always help you find the best solution.