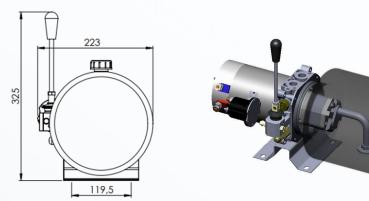

## MPP-46 Mini Power Pack Main Application: Electric Stacker

**MAX. PRESSURE** 

220 bar

FLOW

3,2 L/min

ELECTRIC MOTOR Power: 1,6 kW

Voltage: 12 V DC

PUMP & OIL TANK Pump displacement: 1,3 cc/rev

Tank capacity: 8 liter