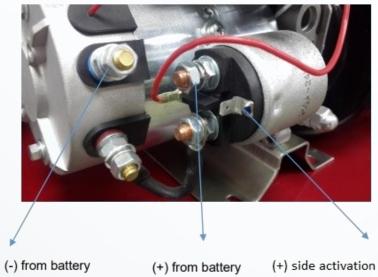

## MPP-46 Mini Power Pack Main Application: Electric Stacker

**Standard activation** 