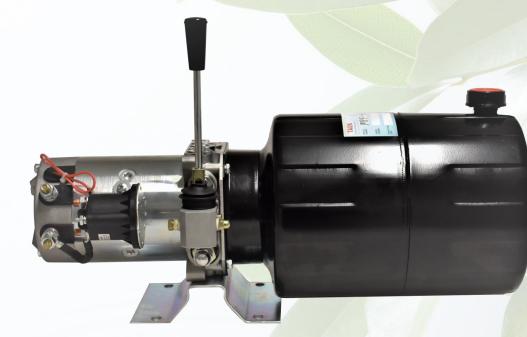

## MPP-46 Mini Power Pack Main Application: Electric Stacker

**Standard activation** 