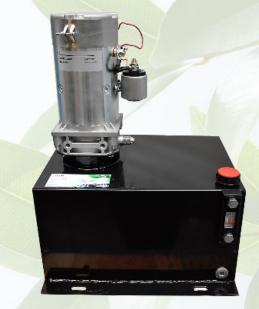

## MPP-26 Mini Power Pack



## **INCLUDED:**

- Termal protection
- Relay
- Oil level gauge
- Thermometer
- CE Declaration of conformity
- Port 3/8" BSP





**ELECTRIC MOTOR** Power: 3 kW

Voltage: 24 V DC S2=5MIN, S3=9%ED

## PUMP & OIL TANK Pump displacement: 2,5 cc/rev Tank Capacity: 25 liter square tank

MAX. PRESSURE P: 210 bar



**FLOW** 

8 L/min

## **Hydraulic Circuit** P, T = G 3/8Ρ Т

(M)#



TAON Hydraulic Components ApS are specialists in hydraulic solutions, components and tool. TAON Hydraulic Components ApS • +45 24 48 84 80 • info@taon.dk • www.taon.dk © TAON Hydraulic will always help you find the best solution.

 $(\epsilon)$