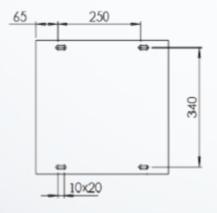

## PUMP & OIL TANK Pump displacement: 2,5 cc/rev Tank Capacity: 25 liter square tank

MAX. PRESSURE P: 210 bar

**FLOW** 

8 L/min