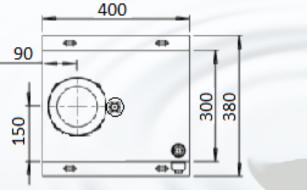

## PUMP & OIL TANK Pump displacement: 2,5 cc/rev Tank Capacity: 25 liter square tank

MAX. PRESSURE P: 210 bar

**FLOW** 

8 L/min