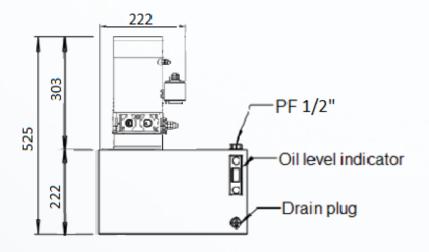

## PUMP & OIL TANK Pump displacement: 2,5 cc/rev Tank Capacity: 25 liter square tank

MAX. PRESSURE P: 210 bar

**FLOW** 

8 L/min