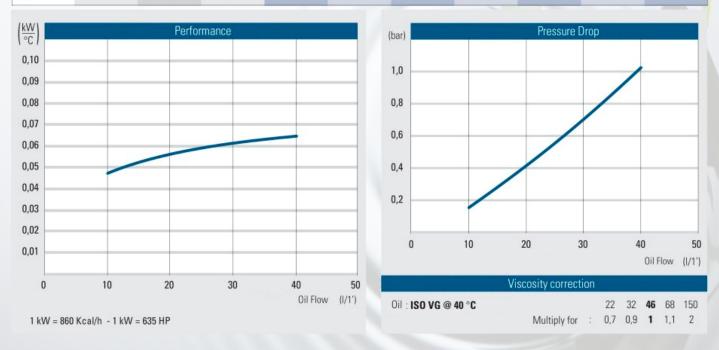

230 Volt



| Туре  | Oil flow | Capacity | Weight | Voltage | Frequency | Current | Power | Fan Ø | Air flow          | Noise Level |
|-------|----------|----------|--------|---------|-----------|---------|-------|-------|-------------------|-------------|
| 6     | l/1'     | 1        | kg     | V       | Hz        | A       | W     | mm    | m <sup>3</sup> /h | dB(A)       |
| 90041 | 10 - 40  | 0,8      | 6      | 230     | 50/60     | 0,9     | 45    | 175   | 230               | 65          |

Technical information





TAON Hydraulic Components ApS are specialists in hydraulic solutions, components and tool. TAON Hydraulic Components ApS • +45 24 48 84 80 • info@taon.dk • www.taon.dk © TAON Hydraulic will always help you find the best solution.