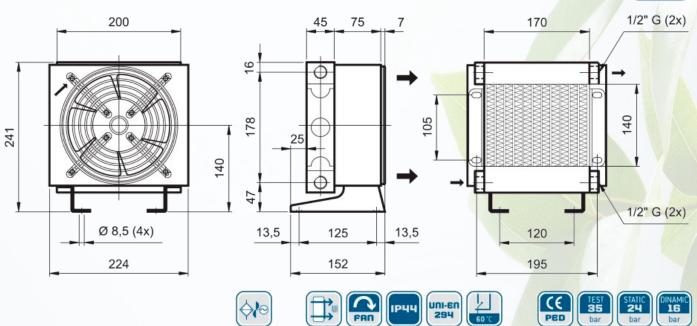

230 Volt

| Туре  | Oil flow | Capacity | Weight | Voltage | Frequency | Current | Power | Fan Ø | Air flow          | Noise Level |
|-------|----------|----------|--------|---------|-----------|---------|-------|-------|-------------------|-------------|
| 6     | l/1'     | 1        | kg     | V       | Hz        | A       | W     | mm    | m <sup>3</sup> /h | dB(A)       |
| 90041 | 10 - 40  | 0,8      | 6      | 230     | 50/60     | 0,9     | 45    | 175   | 230               | 65          |