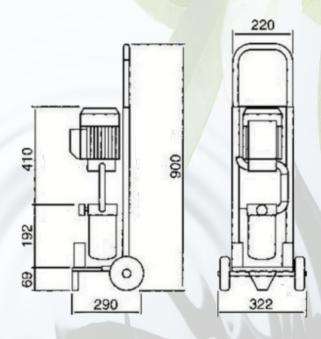

## Filter cart 25-30 L/min.

Mobile filter cart with 10 mic. Filter.

The hydraulic filtration system removes solid contamination and water from petroleum based fluids such as hydraulic fluid and gear and lube oils. The filter cart can be used to pre-filter fluids, transfer fluids or to clean existing systems.

## **CHARACTERISTICS FEATURES**

Electric motor: 230 Volt, 0,75 KW.

Flow: 25-30 L/min. With suction and return hose.

Filter: 10 Mic.

An extra 3 mic. filter can be added to the filter cart.

TAON Hydraulic Components ApS are specialists in hydraulic solutions, components and tools.