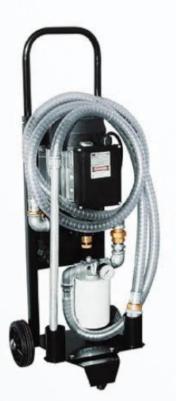

## Filter cart 25-30 L/min.

Mobile filter cart with 10 mic. Filter.

The hydraulic filtration system removes solid contamination and water from petroleum based fluids such as hydraulic fluid and gear and lube oils. The filter cart can be used to pre-filter fluids, transfer fluids or to clean existing systems.

## **CHARACTERISTICS FEATURES**

Electric motor: 230 Volt, 0,75 KW.

Flow: 25-30 L/min. With suction and return hose.

Filter: 10 Mic.

An extra 3 mic. filter can be added to the filter cart.

TAON Hydraulic Components ApS are specialists in hydraulic solutions, components and tools.