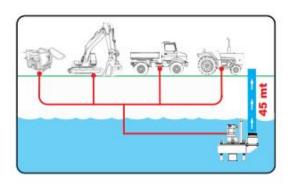

## DATASHEET WATER PUMP WITH HYDRAULIC MOTOR discharge 2,5" WP25

The WP25 is a professional water pump with a hydraulic motor designed for pumping clear and muddy water with suspended solids measuring up to 2 cm in diameter. The hydraulic functioning assures high power, safety, resistance to abrasive liquids, possibility of running dry, rubustness and long operative life. The performance is very high with a flow capacity of up to 1.600 L/min., and with a water head of up to 45 meters. Thanks to its characteristics, the WP25 is ideal in the professional use, in the maintenance of utility networks, in large dewatering intervents, in the civil protection and in road maintenance works. The WP25 is extremely robust and reliable, and it can be powered by small hydraulic power packs and by the hydraulic circuit of earth moving machines, trucks, tractors, etc.

## ADVANTAGES

- Robust construction and minimal maintenance needs
- The WP25 can be powered by small power packs and by the hydraulic circuit of mini excavators, jeeps, trucks, fire fighting vehicles and rescue vehicles
- The pumping chamber can be opened for a few seconds for inspection and cleaning
- Implicit safety thanks to the absence of electricity
- The WP25 can run dry without damage
- Unbeatable power/size/weight ratio
- No problems with priming