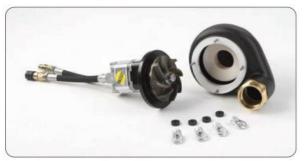

## TECHNICAL CHARACTERISTICS OUTLET MOUTH 2,5" BSP Female DIMENSION LxH 30 cm x H 30 cm WEIGHT 9,5 Kg

| FLOW                      | 1600 L/min. (96 cubic mxh) |
|---------------------------|----------------------------|
| WATER HEAD max            | 45 metres                  |
| PUMPABLE SOLIDS DIMENSION | 2 cm                       |
| IMPELLER TYPE             | CENTRIFUGAL OPEN IMPELLER  |
| IMPELLER MATERIAL         | CHROMIUM CAST IRON         |
| VOLUTE MATERIAL           | HARD ALUMINUIM ALLOY       |
| HYDRAULIC MOTOR TYPE      | GEAR TYPE GROUP 2          |