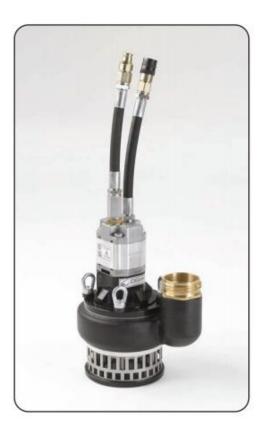

## DATASHEET WATER PUMP WITH HYDRAULIC MOTOR discharge 2,5" WP25

The WP25 is a professional water pump with a hydraulic motor designed for pumping clear and muddy water with suspended solids measuring up to 2 cm in diameter. The hydraulic functioning assures high power, safety, resistance to abrasive liquids, possibility of running dry, rubustness and long operative life. The performance is very high with a flow capacity of up to 1.600 L/min., and with a water head of up to 45 meters. Thanks to its characteristics, the WP25 is ideal in the professional use, in the maintenance of utility networks, in large dewatering intervents, in the civil protection and in road maintenance works. The WP25 is extremely robust and reliable, and it can be powered by small hydraulic power packs and by the hydraulic circuit of earth moving machines, trucks, tractors, etc.

## DATASHEET

WATER PUMP WITH HYDRAULIC MOTOR discharge 2,5" WP25