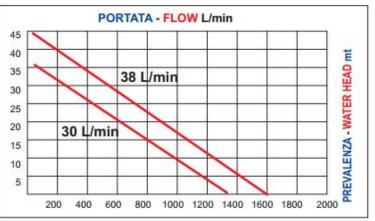

## TECHNICAL CHARACTERISTICS OUTLET MOUTH 2,5" BSP Female DIMENSION LxH 30 cm x H 30 cm WEIGHT 9,5 Kg

| FLOW                      | 1600 L/min. (96 cubic mxh) |
|---------------------------|----------------------------|
| WATER HEAD max            | 45 metres                  |
| PUMPABLE SOLIDS DIMENSION | 2 cm                       |
| IMPELLER TYPE             | CENTRIFUGAL OPEN IMPELLER  |
| IMPELLER MATERIAL         | CHROMIUM CAST IRON         |
| VOLUTE MATERIAL           | HARD ALUMINUIM ALLOY       |
| HYDRAULIC MOTOR TYPE      | GEAR TYPE GROUP 2          |

| OIL FLOW                | 15-38 L/min.    |
|-------------------------|-----------------|
| IDEAL FLOW              | 30 L/min.       |
| OIL PRESSURE            | 100-210 bar     |
| BACK PRESSURE TOLERABLE | 17 bar max      |
| QUICK COUPLERS TYPE     | 1/2" FLUSH FACE |