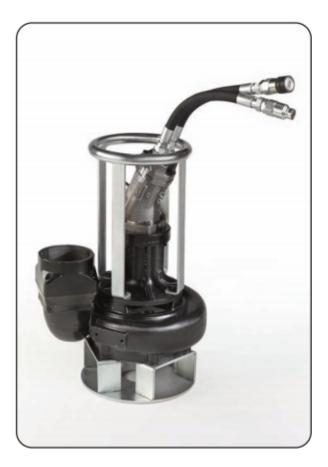

## DATASHEET

SUBMERSIBLE TRASH PUMP WITH HYDRAULIC MOTOR - 6" SP65

ORTATA L/min

The SP65 is a high performance 6" trash water pump, ideal for use in large dewatering works, in the rental activity, as "well point" pump, in the civil protection and military sector, in the sewage treatment plants and in all intervents where it is necessary to quickly move large volumes of water and heavy loaded fluids. The maximum flow capacity of the SP65 is 8000 L/min. (480 m/cub x h) with a water head of up to 39 metres. The main characteristics og the SP65 are its high power and its impeller that has knives which can cut suspended solids like sea weed, strow, rags, ropes, sediments and various linear fibers. The hydraulic functioning gives the SP65 a long series of operational and performance advantages that cannot be obtained from traditional self-priming pumps.

## DATASHEET

SUBMERSIBLE TRASH PUMP WITH HYDRAULIC MOTOR - 6" SP65

er

Shearing impeller

| TECHNICAL CHARACTERISTICS |                 |  |
|---------------------------|-----------------|--|
| OUTLET MOUTH              | 6" BSP Female   |  |
| DIMENSION LxH             | 55 cm x H 90 cm |  |
| WEIGHT                    | 135 Кg          |  |