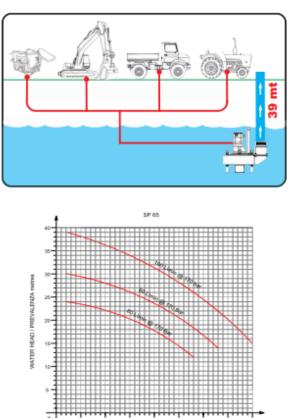

## DATASHEET

SUBMERSIBLE TRASH PUMP WITH HYDRAULIC MOTOR - 6" SP65

ORTATA L/min

The SP65 is a high performance 6" trash water pump, ideal for use in large dewatering works, in the rental activity, as "well point" pump, in the civil protection and military sector, in the sewage treatment plants and in all intervents where it is necessary to quickly move large volumes of water and heavy loaded fluids. The maximum flow capacity of the SP65 is 8000 L/min. (480 m/cub x h) with a water head of up to 39 metres. The main characteristics og the SP65 are its high power and its impeller that has knives which can cut suspended solids like sea weed, strow, rags, ropes, sediments and various linear fibers. The hydraulic functioning gives the SP65 a long series of operational and performance advantages that cannot be obtained from traditional self-priming pumps.

| FLOW                      | 8000 L/min. (330 cubic mxh)           |
|---------------------------|---------------------------------------|
| WATER HEAD max            | 39 metres                             |
| PUMPABLE SOLIDS DIMENSION | 6,5 cm                                |
| IMPELLER TYPE             | CENTRIFUGAL OPEN IMPELLER WITH KNIVES |
| IMPELLER MATERIAL         | HIGH RESISTANCE STRUCTURAL STEEL      |
| VOLUTE MATERIAL           | CAST IRON SPHEROIDAL                  |