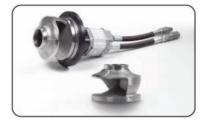

| DIMENSION LxH             | 35 cm x H 37 cm |  |
| WEIGHT                    | 17 Kg           |  |

| FLOW                      | 1900 L/min. (114 cubic mxh) |
|---------------------------|-----------------------------|
| WATER HEAD max            | 35 metres                   |
| PUMPABLE SOLIDS DIMENSION | 5 cm                        |
| IMPELLER TYPE             | MONOCANAL CLOSED IMPELLER   |
| IMPELLER MATERIAL         | STAINLESS STEEL INOX        |
| VOLUTE MATERIAL           | STAINLESS STEEL INOX        |
| HYDRAULIC MOTOR TYPE      | GEAR TYPE GROUP 2           |

| OIL FLOW                | 15-38 L/min. |
|-------------------------|--------------|
| IDEAL FLOW              | 30 L/min.    |
| OIL PRESSURE            | 100-210 bar  |
| BACK PRESSURE TOLERABLE | 17 bar max   |



Monocanal closed impeller