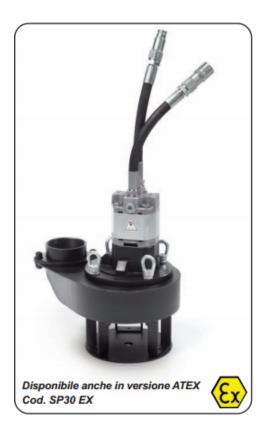

## DATASHEET SUBMERSIBLE TRASH PUMP WITH HYDRAULIC MOTOR SP35

The SP35 is a modern 3" submersible trash-water pump with impeller and body made of stainless steel. The exclusive monocanal closed impeller and the hydraulic functioning give very high efficiency: flow capacity of up to 1900 L/min., water head of up to 40 mt and the possibility of pumping loaded fluids with suspended solids of up to 5 cm in diameter. The SP35 can pump very abrasive fluids and bentonite. The SP35 is available on request with the hydraulic motor made of cast iron and ATEX Certification for pumping flammable liquids or for use in mines or explosive conditions. The possible applications of the SP35 are many thanks to its versatility and performance. The SP35 can be powered by the hydraulic circuit of power packs, trucks, mini excavators, boats, fire fighting trucks and various working machinery.

## ADVANTAGES

- Exclusive "mono canal" closed impeller and body in stainless steel
- Possibility of ordering the pump in ATEX configuration with cast iron motor (the performance is equeal to that of the standard model)
- The SP35 can run dry without problems; no problems with priming
- Very compact with unbeatable weight/power/size ratio
- Possibility of ordering the hydraulic motor with integrated valve against excess of flow/speed
- The pumping chamber can be opened for a few seconds for inspection and cleaning
- Robust, reliable and minimal maintenance needs
- Implicit safety thanks to the impossibility of causing electric shock
- The SP35 can pump very abrasive fluids and bentonite

| TECHNICAL CHARACTERISTICS |                 |  |
|---------------------------|-----------------|--|
| OUTLET MOUTH              | 3" BSP Female   |  |
| DIMENSION LxH             | 35 cm x H 37 cm |  |
| WEIGHT                    | 17 Kg           |  |