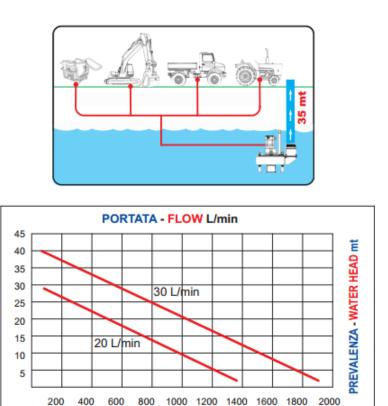

## DATASHEET SUBMERSIBLE TRASH PUMP WITH HYDRAULIC MOTOR SP35

The SP35 is a modern 3" submersible trash-water pump with impeller and body made of stainless steel. The exclusive monocanal closed impeller and the hydraulic functioning give very high efficiency: flow capacity of up to 1900 L/min., water head of up to 40 mt and the possibility of pumping loaded fluids with suspended solids of up to 5 cm in diameter. The SP35 can pump very abrasive fluids and bentonite. The SP35 is available on request with the hydraulic motor made of cast iron and ATEX Certification for pumping flammable liquids or for use in mines or explosive conditions. The possible applications of the SP35 are many thanks to its versatility and performance. The SP35 can be powered by the hydraulic circuit of power packs, trucks, mini excavators, boats, fire fighting trucks and various working machinery.

| FLOW                      | 1900 L/min. (114 cubic mxh) |
|---------------------------|-----------------------------|
| WATER HEAD max            | 35 metres                   |
| PUMPABLE SOLIDS DIMENSION | 5 cm                        |
| IMPELLER TYPE             | MONOCANAL CLOSED IMPELLER   |
| IMPELLER MATERIAL         | STAINLESS STEEL INOX        |
| VOLUTE MATERIAL           | STAINLESS STEEL INOX        |
| HYDRAULIC MOTOR TYPE      | GEAR TYPE GROUP 2           |

| OIL FLOW                | 15-38 L/min. |
|-------------------------|--------------|
| IDEAL FLOW              | 30 L/min.    |
| OIL PRESSURE            | 100-210 bar  |
| BACK PRESSURE TOLERABLE | 17 bar max   |