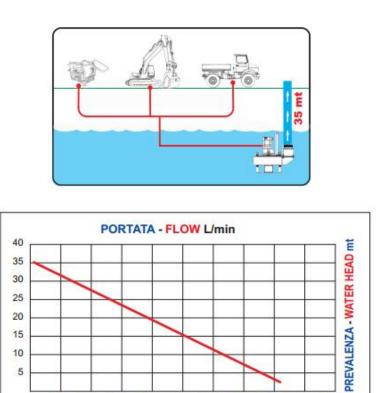

DATASHEET TRASH PUMP discharge 2" SP20

The SP20 is a compact and powerful trash pump with flow capacity up to 800 L/min. and water heads up to 35 meters (water pressure 3,5 bar). The SP20 can pump solid objects with a dimension up to 3 cm as well as thick and muddy liquids. Thanks to its robustness and the construction quality, the SP20 represents the state of the art in its type. The pump body is made of hard stainless steel and the impeller is made of chromium cast iron - materials that assure high resistance to impact and abrasivity.

| FLOW                      | 800 L/min. (48 cubic mxh) |
|---------------------------|---------------------------|
| WATER HEAD max            | 35 metres                 |
| PUMPABLE SOLIDS DIMENSION | 3 cm                      |
| IMPELLER TYPE             | CENTRIFUGAL OPEN IMPELLER |
| IMPELLER MATERIAL         | CHROMIUM CAST IRON        |
| VOLUTE MATERIAL           | STAINLESS STEEL           |
| HYDRAULIC MOTOR TYPE      | INOX GEAR TYPE GROUP 2    |