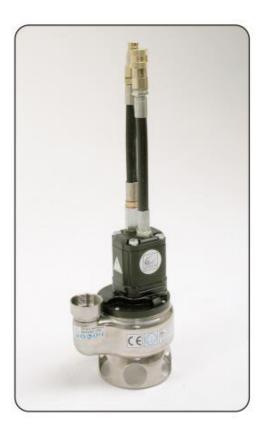

DATASHEET TRASH PUMP discharge 2" SP20

The SP20 is a compact and powerful trash pump with flow capacity up to 800 L/min. and water heads up to 35 meters (water pressure 3,5 bar). The SP20 can pump solid objects with a dimension up to 3 cm as well as thick and muddy liquids. Thanks to its robustness and the construction quality, the SP20 represents the state of the art in its type. The pump body is made of hard stainless steel and the impeller is made of chromium cast iron - materials that assure high resistance to impact and abrasivity.

DATASHEET TRASH PUMP discharge 2" SP20

| TECHNICAL CHARACTERISTICS |                 |  |
|---------------------------|-----------------|--|
| OUTLET MOUTH              | 2" BSP Female   |  |
| DIMENSION LxH             | 22 cm x H 30 cm |  |
| WEIGHT                    | 8 Кg            |  |

| FLOW                      | 800 L/min. (48 cubic mxh) |
|---------------------------|---------------------------|
| WATER HEAD max            | 35 metres                 |
| PUMPABLE SOLIDS DIMENSION | 3 cm                      |
| IMPELLER TYPE             | CENTRIFUGAL OPEN IMPELLER |
| IMPELLER MATERIAL         | CHROMIUM CAST IRON        |
| VOLUTE MATERIAL           | STAINLESS STEEL           |
| HYDRAULIC MOTOR TYPE      | INOX GEAR TYPE GROUP 2    |