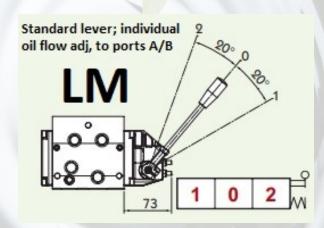

Type L— with no adjustment facility—Type LM with adjustment in front, to regulate max level.