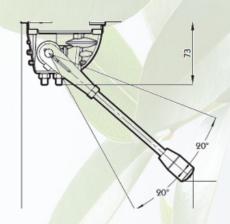

## PV-140 håndtag L og LM



## **CHARACTERISTICS FEATURES**

| Proportional valve data             |                 |                                  |
|-------------------------------------|-----------------|----------------------------------|
| Max. pressure                       | Р               | 350 bar                          |
|                                     | A/B             | 350 bar                          |
|                                     | Т               | 40 bar                           |
| Oil flow rated                      | Р               | 140 L/min.                       |
| Oil temperature (inlet temperature) |                 | From -20°C to 90°C               |
| Oil viscosity                       | Operating range | From 15 to 75 mm <sup>2</sup> /s |
|