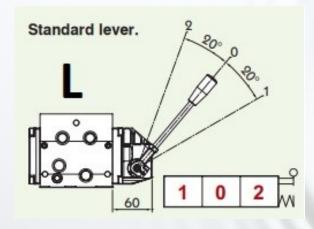

Type L— with no adjustment facility—Type LM with adjustment in front, to regulate max level.