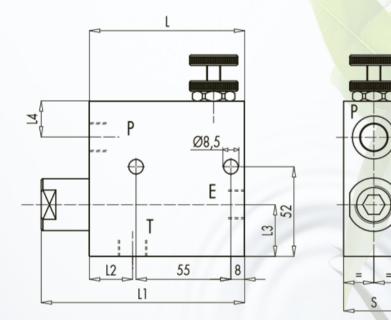

T

Т

=

| CODICE<br>CODE | sigla<br>Type | E-P-S  | L. | u   | 12 | L3 | и  | н  | HI | S  | PESO<br>WEIGHT |
|----------------|---------------|--------|----|-----|----|----|----|----|----|----|----------------|
|                |               | GAS    | mm | mm  | mm | Mm | mm | mm | mm | mm | Kg             |
| V1110          | RFP3 ⅔%″      | G 3/8″ | 90 | 116 | 25 | 32 | 20 | 90 | 35 | 35 | 2,170          |
| V1120          | RFP3 ½"       | G ½″   | 90 | 116 | 25 | 32 | 20 | 90 | 35 | 35 | 2,096          |
|                |               |        |    |     |    |    |    |    |    |    |                |