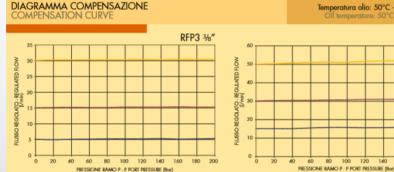

# F

Hydraulic diagram

Temperatura olio: 50°C - Viscosità olio: 30 cSt

140 160 180

RFP3 1/2"

TAON Hydraulic Components ApS are specialists in hydraulic solutions, components and tool. TAON Hydraulic Components ApS • +45 24 48 84 80 • info@taon.dk • www.taon.dk © TAON Hydraulic will always help you find the best solution.