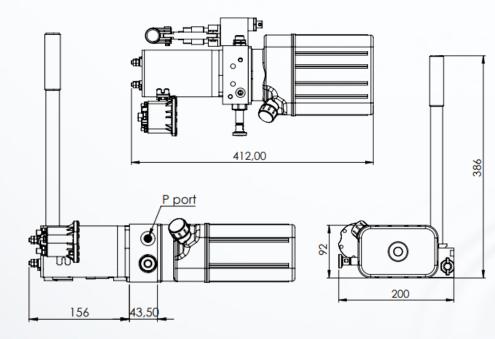

## **MPP-47** Mini Power Pack Main Application: Wheelchair Lift

**ELECTRIC MOTOR** Power: 0,8 kW

Voltage: 12/24 V

**PUMP & OIL TANK** 

Pump displacement: 0,5 cc/rev

MAX. PRESSURE

220 bar

Tank capacity: 1,5 liter

## FLOW

1,6 L/min

- Hand pump

- Relay

**INCLUDED**:

- CE Declaration of conformity
- Port size: 3/8" BSP

**HYDRAULIC CIRCUIT** P = G 1/4''

TAON Hydraulik Komponenter