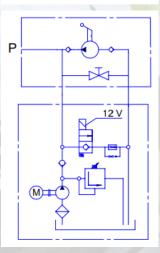

## FLOW

1,6 L/min

- Hand pump

- Relay

**INCLUDED**:

- CE Declaration of conformity
- Port size: 3/8" BSP

**HYDRAULIC CIRCUIT** P = G 1/4''

TAON Hydraulik Komponenter