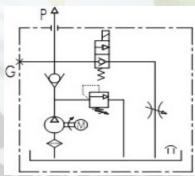

## **HYDRAULIC CURCUIT**

Port 3/8" BSP

TAON Hydraulic Components ApS are specialists in hydraulic solutions, components and tools. TAON Hydraulic Components ApS • +45 24 48 84 80 • info@taon.dk • taon-hydraulic.com © TAON Hydraulic will always help you find the best solution.