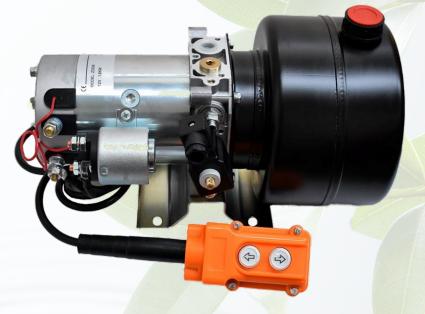

# MPP-23 Mini Power Pack - Single acting

## **INCLUDED:**

- Single acting function
- Thermal protection
- Relay
- Foot bracket / mounting bracket
- Electric control with 2,5 m cable
- CE Declaration of conformity
- Port 3/8" BSP

The 12V DC single-acting power pack is suitable for all singleacting applications and ideal for use in the following applications: