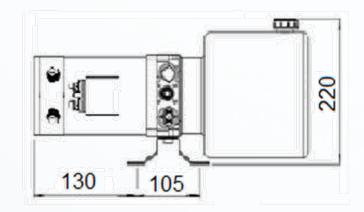

## **INCLUDED:**

- Single acting function
- Thermal protection
- Relay
- Foot bracket / mounting bracket
- Electric control with 2,5 m cable
- CE Declaration of conformity
- Port 3/8" BSP

The 12V DC single-acting power pack is suitable for all singleacting applications and ideal for use in the following applications:

## **HYDRAULIC CURCUIT**

Port 3/8" BSP

TAON Hydraulic Components ApS are specialists in hydraulic solutions, components and tools. TAON Hydraulic Components ApS • +45 24 48 84 80 • info@taon.dk • taon-hydraulic.com © TAON Hydraulic will always help you find the best solution.