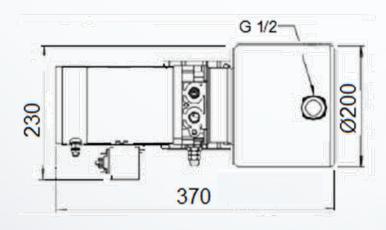

## **INCLUDED:**

- Single acting function
- Thermal protection
- Relay
- Foot bracket / mounting bracket
- Electric control with 2,5 m cable
- CE Declaration of conformity
- Port 3/8" BSP

The 12V DC single-acting power pack is suitable for all singleacting applications and ideal for use in the following applications:

## **HYDRAULIC CURCUIT**

Port 3/8" BSP

TAON Hydraulic Components ApS are specialists in hydraulic solutions, components and tools. TAON Hydraulic Components ApS • +45 24 48 84 80 • info@taon.dk • taon-hydraulic.com © TAON Hydraulic will always help you find the best solution.