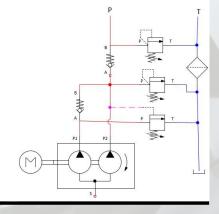

# HPU-17 High/Low Hydraulic Power Unit





This Hydraulic Power Unit comes with a double pump at 8+8 cm3 with high/low function.

Flow at 0-140 bar - 24 L/min

Flow at 140-250 bar - 12 L/min.

## **Hydraulic Circuit**

P = 1/2"

T = 3/4"

#### **ELECTRIC MOTOR**

Power: 5,5 kW Voltage: 400/690 V AC

3-phase

#### **PUMP & OIL TANK**

Pump displacement: 8+8 cc/rev Tank Capacity: 160 liter square tank

Returnfilter 10 µm

### MAX. PRESSURE

P: 250 bar

#### **FLOW**

24,0 L/min at 50 HZ





TAON Hydraulic Components ApS are specialists in hydraulic solutions, components and tool.

TAON Hydraulic Components ApS • +45 24 48 84 80 • info@taon.dk • www.taon.dk

© TAON Hydraulic will always help you find the best solution.