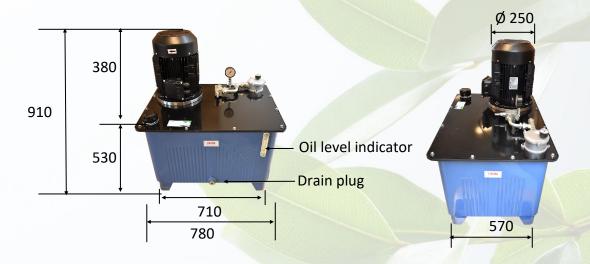

#### **PUMP & OIL TANK**

Pump displacement: 8+8 cc/rev Tank Capacity: 160 liter square tank

Returnfilter 10 µm