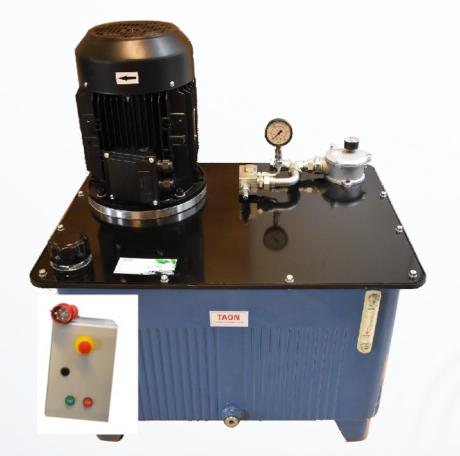

#### **ELECTRIC MOTOR**

Power: 5,5 kW Voltage: 400/690 V AC

3-phase

#### **PUMP & OIL TANK**

Pump displacement: 8+8 cc/rev Tank Capacity: 160 liter square tank

Returnfilter 10 µm