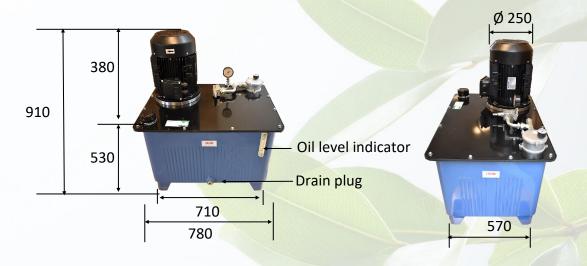

#### **PUMP & OIL TANK**

Pump displacement: 8+22 cc/rev Tank Capacity: 160 liter square tank

Returnfilter 10 µm