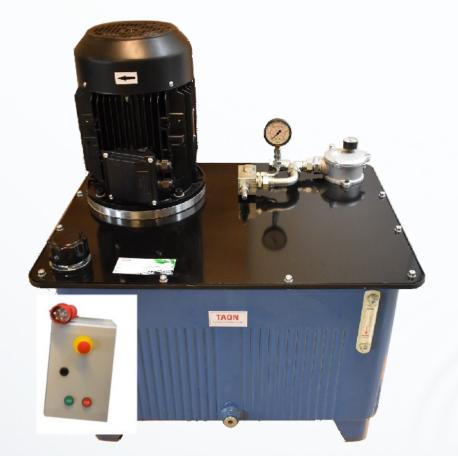

#### **ELECTRIC MOTOR**

Power: 5,5 kW Voltage: 400/690 V AC

3-phase

#### **PUMP & OIL TANK**

Pump displacement: 8+22 cc/rev Tank Capacity: 160 liter square tank

Returnfilter 10 µm