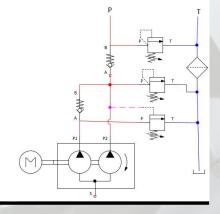

# HPU-16 High/Low Hydraulic Power Unit





This Hydraulic Power Unit comes with a double pump at 8+22 cm3 with high/low function.

Flow at 0-70 bar - 45 L/min

Flow at 70-250 bar - 12 L/min.

## Hydraulic Circuit

P = 1/2"

T = 3/4"

#### **ELECTRIC MOTOR**

Power: 5,5 kW Voltage: 400/690 V AC

3-phase

#### **PUMP & OIL TANK**

Pump displacement: 8+22 cc/rev Tank Capacity: 160 liter square tank

Returnfilter 10 µm

### MAX. PRESSURE

P: 250 bar

#### **FLOW**

45,0 L/min at 50 HZ





TAON Hydraulic Components ApS are specialists in hydraulic solutions, components and tool.

TAON Hydraulic Components ApS • +45 24 48 84 80 • info@taon.dk • www.taon.dk

© TAON Hydraulic will always help you find the best solution.