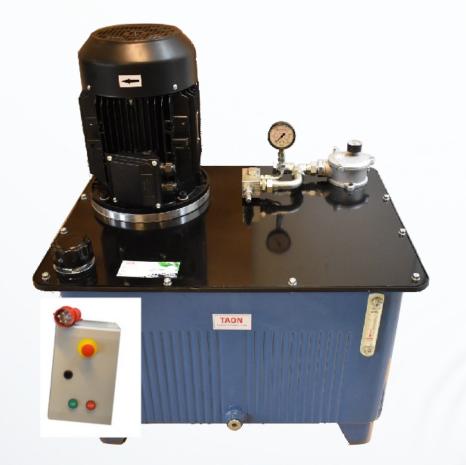

### **ELECTRIC MOTOR**

Power: 5,5 kW Voltage: 400/690 V AC

3-phase

#### **PUMP & OIL TANK**

Pump displacement: 11+14 cc/rev Tank Capacity: 160 liter square tank

Returnfilter 10 µm