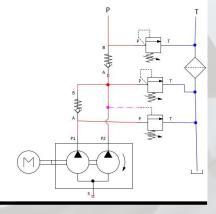

# HPU-15 High/Low Hydraulic Power Unit





This Hydraulic Power Unit comes with a double pump at 11+14 cm3 with high/low function.

Flow at 0-90 bar - 36 L/min

Flow at 90-210 bar - 15,5 L/min.

# **Hydraulic Circuit**

P = 1/2"

T = 3/4"

### **ELECTRIC MOTOR**

Power: 5,5 kW Voltage: 400/690 V AC

3-phase

#### **PUMP & OIL TANK**

Pump displacement: 11+14 cc/rev Tank Capacity: 160 liter square tank

Returnfilter 10 µm

## MAX. PRESSURE

P: 210 bar

#### **FLOW**

36,0 L/min at 50 HZ





TAON Hydraulic Components ApS are specialists in hydraulic solutions, components and tool.

TAON Hydraulic Components ApS • +45 24 48 84 80 • info@taon.dk • www.taon.dk

© TAON Hydraulic will always help you find the best solution.