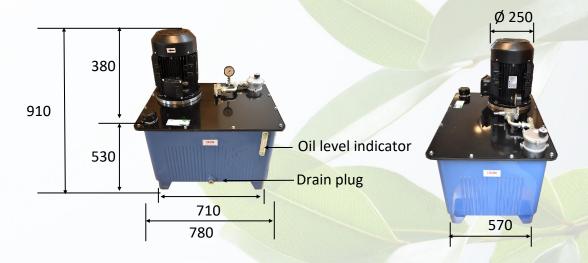

#### **PUMP & OIL TANK**

Pump displacement: 11+14 cc/rev Tank Capacity: 160 liter square tank

Returnfilter 10 µm