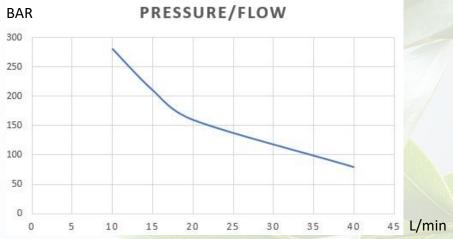

## HPU-1 Variable Hydraulic Power Unit



**ELECTRIC MOTOR** 

Power: 5,5 kW Voltage: 400/690 V AC

## **FILTER & OIL TANK**

Returnfilter 10 mic. Tank Capacity: 70 liter

## MAX. PRESSURE & FLOW

Pressure: Up to 290 bar Flow: Up to 40 L/min

## SIZE

Length: 1200 Width: 800

Height: 800



Variable Piston Pump: A10VSO28 DFLR/31R

disp.: 28 cc/rev.

Load Sensing controled, Torque Limited.





Hydraulic valve: Standard PV-140, 1 section. Proportional valve with LS-signal.

As additional, the Valve can be setup after customer requerments.



TAON Hydraulic Components ApS are specialists in hydraulic solutions, components and tool.

TAON Hydraulic Components ApS • +45 24 48 84 80 • info@taon.dk • www.taon.dk

© TAON Hydraulic will always help you find the best solution.