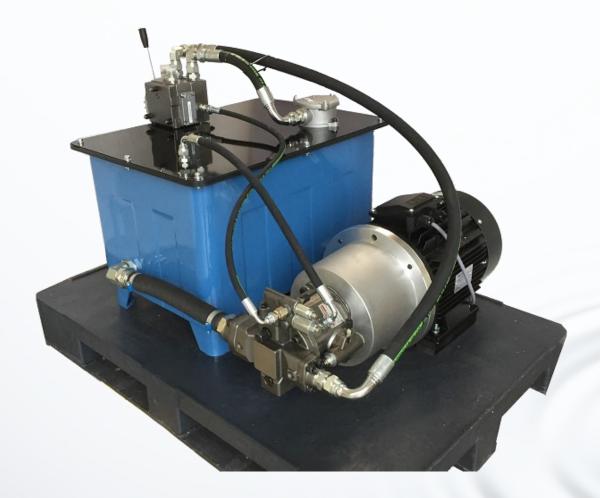

## HPU-1 Variable Hydraulic Power Unit

**ELECTRIC MOTOR** 

Power: 5,5 kW Voltage: 400/690 V AC

## **FILTER & OIL TANK**

Returnfilter 10 mic. Tank Capacity: 70 liter

## MAX. PRESSURE & FLOW

Pressure: Up to 290 bar Flow: Up to 40 L/min

## SIZE

Length: 1200 Width: 800

Height: 800

Variable Piston Pump: A10VSO28 DFLR/31R

disp.: 28 cc/rev.

Load Sensing controled, Torque Limited.

Hydraulic valve: Standard PV-140, 1 section. Proportional valve with LS-signal.