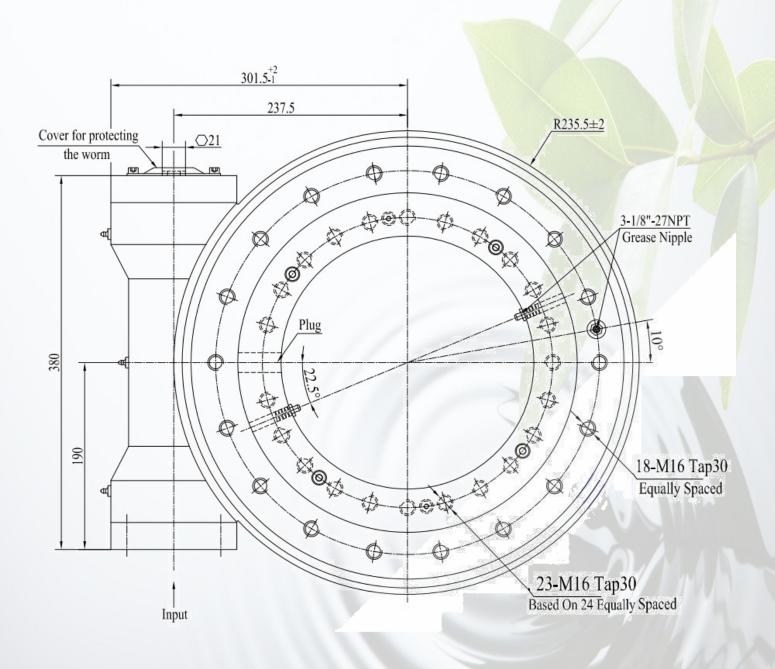

### Slewing drives, worm drive

HPWE14-86-25H-R

**Overall drawings** 

TAON Hydraulic Components ApS are specialists in hydraulic solutions, components and tools. • +45 24 48 84 80 • info@taon.dk • www.taon-hydraulic.com © TAON Hydraulic will always help you find the best solution.

## Slewing drives, worm drive

HPWE14-86-25H-R

**Overall drawings** 

TAON Hydraulic Components ApS are specialists in hydraulic solutions, components and tools. • +45 24 48 84 80 • info@taon.dk • www.taon-hydraulic.com