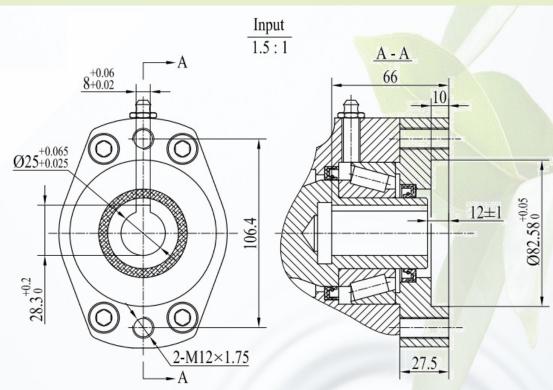

### Slewing drives, worm drive

HPWE14-86-25H-R

**Overall drawings** 

TAON Hydraulic Components ApS are specialists in hydraulic solutions, components and tools. • +45 24 48 84 80 • info@taon.dk • www.taon-hydraulic.com © TAON Hydraulic will always help you find the best solution.