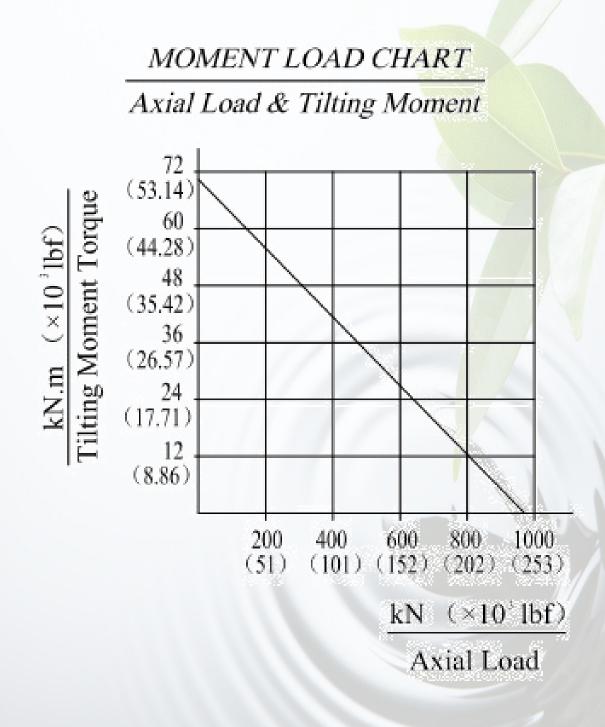

© TAON Hydraulic will always help you find the best solution.

Slewing drives, worm drive

HPWE14-86-25H-R

Moment load charge

TAON Hydraulic Components ApS are specialists in hydraulic solutions, components and tools. • +45 24 48 84 80 • info@taon.dk • www.taon-hydraulic.com © TAON Hydraulic will always help you find the best solution.