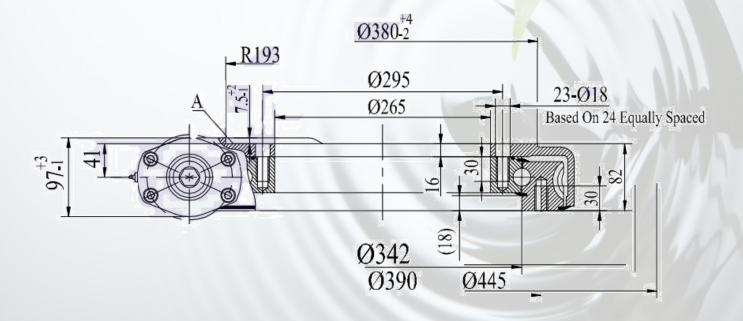

## Slewing drives, worm drive

HPWE14-86-25H-R

**Overall drawings** 

TAON Hydraulic Components ApS are specialists in hydraulic solutions, components and tools. • +45 24 48 84 80 • info@taon.dk • www.taon-hydraulic.com