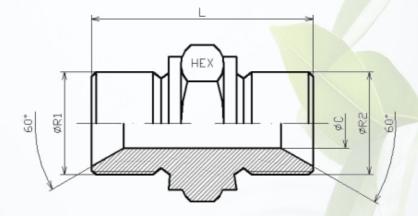

Straight male adaptors - Stainless steel Adaptor male BSP 60° - male BSP 60°

| ltem no.    | R1       | R2       | L  | HEX 1 | øс |
|-------------|----------|----------|----|-------|----|
|             |          |          |    |       |    |
| 7002-04-04S | 1/4" BSP | 1/4" BSP | 32 | 17    | 6  |
| 7002-06-065 | 3/8" BSP | 3/8" BSP | 35 | 22    | 8  |
| 7002-08-08S | 1/2" BSP | 1/2" BSP | 43 | 27    | 11 |
| 7002-12-12S | 3/4" BSP | 3/4" BSP | 45 | 32    | 16 |
|             |          |          |    |       |    |